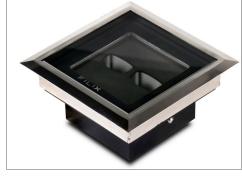

# SQW100 Wall Wash Specification Sheet

#### Application

- Architectural and landscape lighting
- Recessed floor installation
- Gravel, soil or concrete
- Wall Wash
- UL STD 1598, IP67, Wet location, drive over rated 1500kg(3300 lb)

#### Luminaire

- Sustainable design, replaceable LED module
- AGS Anti Glare System
- High performance optics
- Remote power supply
- Clear tempered glass 15mm (5/8") thick
- ABS/Stainless steel type 304 fixture body
- Stainless steel type 304 flange
- Snap in installation with no exposed hardware
- Supplied with oil and water resistant 0,3m (1') feed cable as standard
- IK10