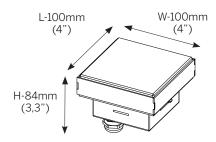

# **SQW100** Wall Wash Dimensions

## Trimless (TS)

#### Installation housing

- SQ100C Trim
- SQ100T Trimless