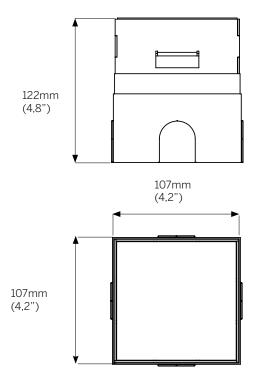

#### Installation housing

- SQ100C Trim
- SQ100T Trimless

# **SQW100** Wall Wash Dimensions

#### Note:

For details on specific depths, tiling thickness and other please refer to both Installation instructions for fixture and housing.

Installation details

Installation housing - SQ100T - Tiles installation