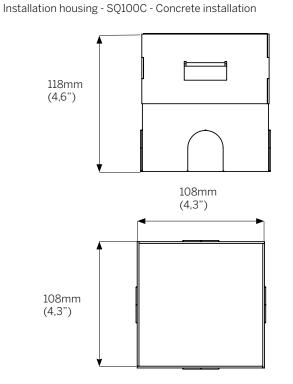

#### Installation housing

- SQ100C Trim
- SQ100T Trimless

# **SQW100** Wall Wash Dimensions

#### Note:

For details on specific depths, tiling thickness and other please refer to both Installation instructions for fixture and housing.

Installation details

Installation housing - SQ100T - Tiles installation