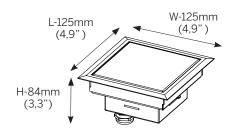

# **SQW100** Wall Wash Dimensions

## Trim (TM)

#### Installation housing

- SQ100C Trim
- SQ100T Trimless