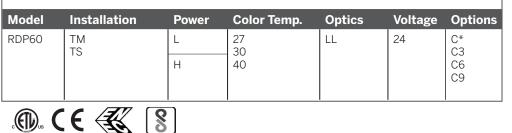

## **Ordering Information**

#### Trim (TM)

Trimless (TS)

Power - Delivered lumens

- L 2.9W. 2700K 4000K. 52 lm
- H 4W, 2700K 4000K, 136 lm

## **Color Temperature**

- 27 2700K
- 30 3000K
- 40 4000K
- 2 Step MacAdam
- CRI: > 85

## Optics

LL - 120° even illumination

### Voltage

24 - 24VDC fixture voltage

### Options

- C\* standard feed cable 0,3m (1')
- C3 luminaire supplied with 3m (10') feed cable
- C6 luminaire supplied with 6m (20') feed cable
- C9 luminaire supplied with 9m (30') feed cable