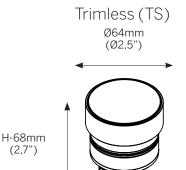

#### Trim (TM)

Trimless (TS)

Power - Delivered lumens

- L 2.9W. 2700K 4000K. 52 lm
- H 4W, 2700K 4000K, 136 lm