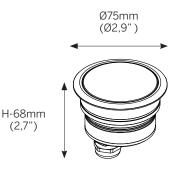

## Trim (TM)

### Installation

#### Trim (TM)

Trimless (TS)

Power - Delivered lumens

- L 2.9W. 2700K 4000K. 52 lm
- H 4W, 2700K 4000K, 136 lm