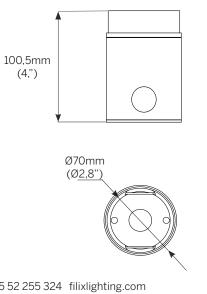

### Luminaire

- Sustainable design, replaceable LED module
- Remote power supply
- Sandblasted tempered glass 10mm (3/8") thick, with inner opal film to create marker light
- Aluminium construction fixture body
- Stainless steel type 304 flange
- Snap in installation with no exposed hardware
- Supplied with oil and water resistant 0,3m (1') feed cable as standard
- IK10

### Installation