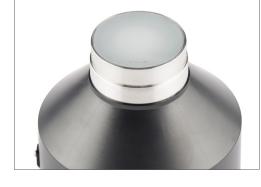

#### Marker light

(2,7")

- Architectural and landscape lighting
- Recessed floor installsation
- Gravel, soil or concrete
- UL STD 1598, IP67, Wet location, drive over rated 1500 kg (3300 lb)

### Luminaire

- Sustainable design, replaceable LED module
- Remote power supply
- Sandblasted tempered glass 10mm (3/8") thick, with inner opal film to create marker light
- Aluminium construction fixture body
- Stainless steel type 304 flange
- Snap in installation with no exposed hardware
- Supplied with oil and water resistant 0,3m (1') feed cable as standard
- IK10