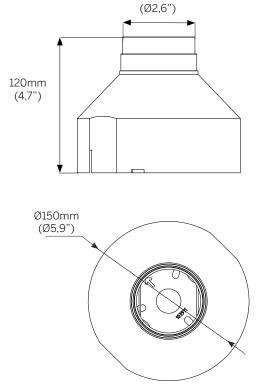

### Installation housing

- RD60C Concrete
- RD60T Tiles

## Note:

For details on specific depths, tiling thickness and other please refer to both Installation instructions for fixture and housing.

Ø67mm

Installation housing - RD60T - Tiles installation

International: +385 52 255 324 filixlighting.com info@filixlighting.com Europe/GmbH: info@filixlighting.com Europe MENA: info@filixlighting.com North America: filixlighting-usa.com info@filixlighting.com