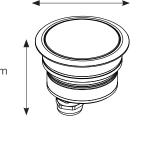

## Trim (TM)

### Installation

#### Trim (TM)

Trimless (TS)

Power - Delivered lumens

- L 2.9W. 2700K 4000K. 52 lm
- H 4W, 2700K 4000K, 136 lm