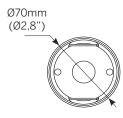

# RDD60 Deco

Dimensions

## Installation housing

- RD60C Concrete
- RD60T Tiles

#### Note:

For details on specific depths, tiling thickness and other please refer to both Installation instructions for fixture and housing.

Installation housing - RD60T - Tiles installation

International: +385 52 255 324 filixlighting.com info@filixlighting.com Europe/GmbH: info@filixlighting.com Europe MENA: info@filixlighting.com North America: filixlighting-usa.com info@filixlighting.com