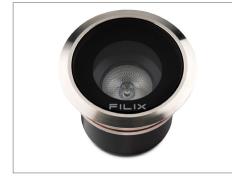

# RDD60 Deco

Specification Sheet

Application

Architectural and landscape lighting

UL STD 1598, IP67, Wet location, drive over

Recessed floor installation

Gravel, soil or concrete

rated 1500kg (3300 lb)

# 

Sustainable design, replaceable LED module

Luminaire

- AGS Anti Glare System
- Regressed LED glare reduction
- High performance optics
- Remote power supply
- Clear tempered glass 10mm (3/8") thick
- Aluminium construction fixture body
- Stainless steel type 304 flange
- Snap in installation with no exposed hardware
- Supplied with oil and water resistant 0.3m (1') feed cable as standard
- IK10

## Installation

- Trim (TM)
- Trimless (TS)