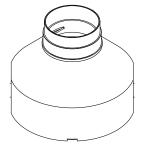

separatelly. Please click link for list of available drivers.

Click here for voltage drop and distances.

International: +385 52 255 324 filixlighting.com info@filixlighting.com Europe/GmbH: info@filixlighting.com Europe MENA: info@filixlighting.com North America: filixlighting-usa.com info@filixlighting.com







Trim (TM)

H-77mm (3,0")

(3.0")







# RDD60 Deco

Dimensions



#### Note:

For details on specific depths, tiling thickness and other please refer to both Installation instructions for fixture and housing.









Installation housing - RD60T - Tiles installation





International: +385 52 255 324 filixlighting.com info@filixlighting.com Europe/GmbH: info@filixlighting.com Europe MENA: info@filixlighting.com North America: filixlighting-usa.com info@filixlighting.com