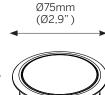

0K
- 30 3000K
- 40 4000K
- 2 Step MacAdam
- CRI: > 85

### Optics

- SP Spot 14°
- FL Flood 31°
- W Wide 50°

### Voltage

24 - 24VDC fixture voltage

## **Options**

- C\* standard feed cable 0.3m (1')
- C3 luminaire supplied with 3m(10') feed cable
- C6 luminaire supplied with 6m(20') feed cable
- C9 luminaire supplied with 9m(30') feed cable

## Installation housing

- RD60C Concrete
- RD60T Tiles

### **POWER SUPPLIES**

List of proposed power supplies that are to be ordered separatelly. Please click link for list of available drivers.

Click here for voltage drop and distances.

International: +385 52 255 324 filixlighting.com info@filixlighting.com Europe/GmbH: info@filixlighting.com Europe MENA: info@filixlighting.com North America: filixlighting-usa.com info@filixlighting.com







Trim (TM)

H-77mm (3,0")

(3.0")







# RDD60 Deco

Dimensions



#### Note:

For details on specific depths, tiling thickness and other please refer to both Installation instructions for fixture and housing.









Installation housing - RD60T - Tiles installation





International: +385 52 255 324 filixlighting.com info@filixlighting.com Europe/GmbH: info@filixlighting.com Europe MENA: info@filixlighting.com North America: filixlighting-usa.com info@filixlighting.com