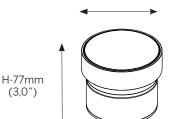

m
- CRI: > 85

### Optics

- SP Spot 14°
- FL Flood 31°
- W Wide 50°

### Voltage

24 - 24VDC fixture voltage

## **Options**

- C\* standard feed cable 0.3m (1')
- C3 luminaire supplied with 3m(10') feed cable
- C6 luminaire supplied with 6m(20') feed cable
- C9 luminaire supplied with 9m(30') feed cable

## Installation housing

- RD60C Concrete
- RD60T Tiles

### **POWER SUPPLIES**

List of proposed power supplies that are to be ordered separatelly. Please click link for list of available drivers.

Click here for voltage drop and distances.

International: +385 52 255 324 filixlighting.com info@filixlighting.com Europe/GmbH: info@filixlighting.com Europe MENA: info@filixlighting.com North America: filixlighting-usa.com info@filixlighting.com







Trim (TM)

H-77mm (3,0")

(3.0")







# RDD60 Deco

Dimensions



#### Note:

For details on specific depths, tiling thickness and other please refer to both Installation instructions for fixture and housing.









Installation housing - RD60T - Tiles installation





International: +385 52 255 324 filixlighting.com info@filixlighting.com Europe/GmbH: info@filixlighting.com Europe MENA: info@filixlighting.com North America: filixlighting-usa.com info@filixlighting.com