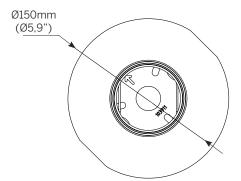

pplied with 3m(10') feed cable
- C6 luminaire supplied with 6m(20') feed cable
- C9 luminaire supplied with 9m(30') feed cable

## Installation housing

- RD60C Concrete
- RD60T Tiles

### **POWER SUPPLIES**

List of proposed power supplies that are to be ordered separatelly. Please click link for list of available drivers.

Click here for voltage drop and distances.

International: +385 52 255 324 filixlighting.com info@filixlighting.com Europe/GmbH: info@filixlighting.com Europe MENA: info@filixlighting.com North America: filixlighting-usa.com info@filixlighting.com







Trim (TM)

H-77mm (3,0")

(3.0")







# RDD60 Deco

Dimensions



#### Note:

For details on specific depths, tiling thickness and other please refer to both Installation instructions for fixture and housing.









Installation housing - RD60T - Tiles installation





International: +385 52 255 324 filixlighting.com info@filixlighting.com Europe/GmbH: info@filixlighting.com Europe MENA: info@filixlighting.com North America: filixlighting-usa.com info@filixlighting.com