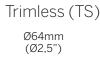

dam
- CRI: > 85

### Optics

- SP Spot 14°
- FL Flood 31°
- W Wide 50°

### Voltage

24 - 24VDC fixture voltage

## **Options**

- C\* standard feed cable 0.3m (1')
- C3 luminaire supplied with 3m(10') feed cable
- C6 luminaire supplied with 6m(20') feed cable
- C9 luminaire supplied with 9m(30') feed cable

## Installation housing

- RD60C Concrete
- RD60T Tiles

### **POWER SUPPLIES**

List of proposed power supplies that are to be ordered separatelly. Please click link for list of available drivers.

Click here for voltage drop and distances.

International: +385 52 255 324 filixlighting.com info@filixlighting.com Europe/GmbH: info@filixlighting.com Europe MENA: info@filixlighting.com North America: filixlighting-usa.com info@filixlighting.com







Trim (TM)

H-77mm (3,0")

(3.0")







# RDD60 Deco

Dimensions



#### Note:

For details on specific depths, tiling thickness and other please refer to both Installation instructions for fixture and housing.









Installation housing - RD60T - Tiles installation





International: +385 52 255 324 filixlighting.com info@filixlighting.com Europe/GmbH: info@filixlighting.com Europe MENA: info@filixlighting.com North America: filixlighting-usa.com info@filixlighting.com