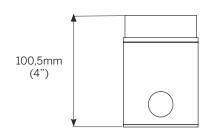

d with 6m(20') feed cable
- C9 luminaire supplied with 9m(30') feed cable

## Installation housing

- RD60C Concrete
- RD60T Tiles

### **POWER SUPPLIES**

List of proposed power supplies that are to be ordered separatelly. Please click link for list of available drivers.

Click here for voltage drop and distances.

International: +385 52 255 324 filixlighting.com info@filixlighting.com Europe/GmbH: info@filixlighting.com Europe MENA: info@filixlighting.com North America: filixlighting-usa.com info@filixlighting.com







Trim (TM)

H-77mm (3,0")

(3.0")







# RDD60 Deco

Dimensions



#### Note:

For details on specific depths, tiling thickness and other please refer to both Installation instructions for fixture and housing.









Installation housing - RD60T - Tiles installation





International: +385 52 255 324 filixlighting.com info@filixlighting.com Europe/GmbH: info@filixlighting.com Europe MENA: info@filixlighting.com North America: filixlighting-usa.com info@filixlighting.com