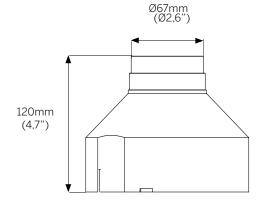

## Installation housing

- RD60C Concrete
- RD60T Tiles

#### Note:

For details on specific depths, tiling thickness and other please refer to both Installation instructions for fixture and housing.

Installation housing - RD60T - Tiles installation

International: +385 52 255 324 filixlighting.com info@filixlighting.com Europe/GmbH: info@filixlighting.com Europe MENA: info@filixlighting.com North America: filixlighting-usa.com info@filixlighting.com