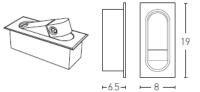

## H-44 | Wall lamp

| Build in Led :       | 3W LED, 3000K, 80Lumen/W  |
|----------------------|---------------------------|
| Voltage:             | 220-240V                  |
| Operating Frequency: | 50/60HZ                   |
| IP:                  | IP20                      |
| Class:               | I                         |
| Color:               | Copper                    |
| Material:            | Metal-Aluminum            |
| Height:              | 19cm                      |
| Width:               | 6.5cm                     |
| Length:              | 8cm                       |
| Stick:               | 14cm x 4cm                |
| Special Feature:     | Recessed / Switch: 0n/0ff |
| Net Weight:          | 0.35 Kg                   |
|                      |                           |