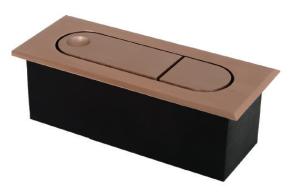

## H-44 | Wall lamp

| Build in Led :       | 3W LED, 3000K, 80Lumen/W  |
|----------------------|---------------------------|
| Voltage:             | 220-240V                  |
| Operating Frequency: | 50/60HZ                   |
| IP:                  | IP20                      |
| Class:               | I                         |
| Color:               | Copper                    |
| Material:            | Metal-Aluminum            |
| Height:              | 19cm                      |
| Width:               | 6.5cm                     |
| Length:              | 8cm                       |
| Stick:               | 14cm x 4cm                |
| Special Feature:     | Recessed / Switch: 0n/0ff |
| Net Weight:          | 0.35 Kg                   |
|                      |                           |

## Description

Movable Wall lamp with Build in Led ,made by Metal & Aluminium in Copper finish.

<u>C</u>E

PRODUCT DATA SHEET

Athens Greece Kivouri Kerateas Aticca | Postal: 19001 T.: (+30) 22990 63518-19 F: (+30) 22990 63521 | info@zambelislights.gr / www.zambelislights.gr