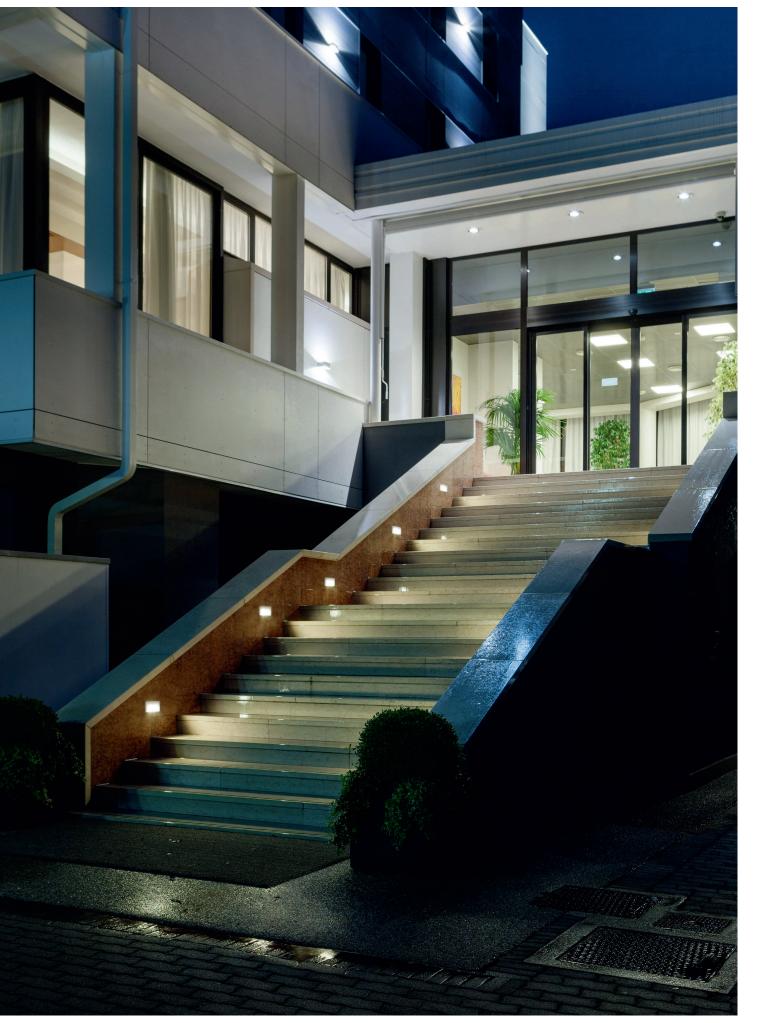

# Envelope\_W

A single-emission wall light recalling the shape of a small envelope. It can be used both as **outdoor furniture** and as an **efficient, extremely elegant path marker**.

# Passive heat dissipation Aluminium casing

IP66 It can be installed externally

Flexible installation Two types of installation, with outer casing or with bracket