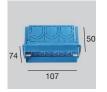

## $\textbf{Envelope}\_W \mid \textbf{Outer-casing}$

| type | w. mm | p. mm | h. mm | suitable for        |       |
|------|-------|-------|-------|---------------------|-------|
| PVC  | 107   | 74    | 50    | Envelope_W recessed | 98111 |