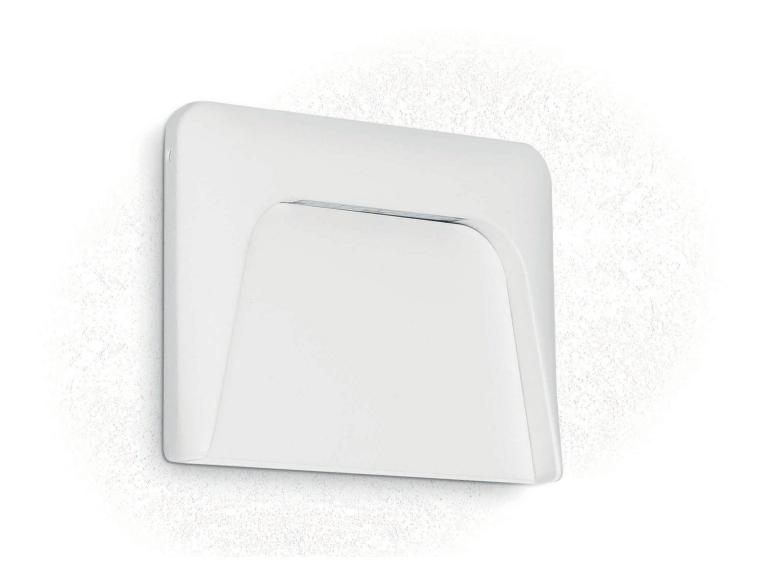

# Envelope\_W

A single-emission wall light recalling the shape of a small envelope. It can be used both as **outdoor furniture** and as an **efficient, extremely elegant path marker**.

# Passive heat dissipation Aluminium casing

IP66 It can be installed externally

Flexible installation Two types of installation, with outer casing or with bracket

#### Envelope\_W Wall | Path-marker | topLED 1 W 24 V

|                    |        |       | > c.v. 🍦 | ¥ <b> </b> ₽66 |    |
|--------------------|--------|-------|----------|----------------|----|
| type               | colour |       |          | optic          |    |
| White CRI 80 97167 | 3000 K | 54 lm | w        | Asym.          | 07 |
| Black CRI 80 97168 | 4000 K | 60 lm | Ν        |                |    |
| Grey CRI 80 97169  |        |       |          |                |    |