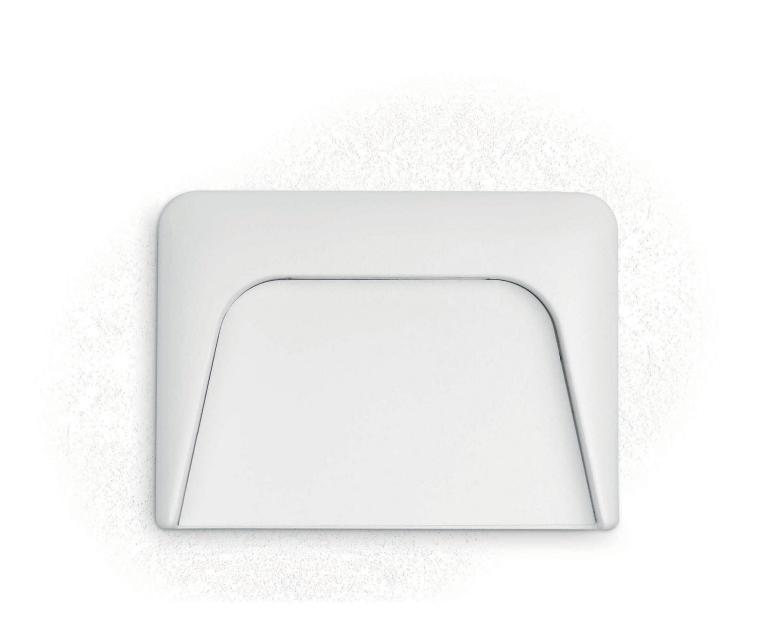

## Envelope\_W Recessed | Path-marker | topLED 1 W 24 V

|              |       | 6      | 0     | > c.v. 🍃 |       |    |
|--------------|-------|--------|-------|----------|-------|----|
| type         |       | colour |       |          | optic |    |
| White CRI 80 | 97170 | 3000 K | 54 lm | w        | Asym. | 07 |
| Black CRI 80 | 97171 | 4000 K | 60 lm | Ν        |       |    |
| Grey CRI 80  | 97172 |        |       |          |       |    |