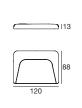

## Envelope\_W Recessed | Path-marker | topLED 1 W 24 V

|              |       | 6      | 0     | > c.v. 🍃 |       |    |
|--------------|-------|--------|-------|----------|-------|----|
| type         |       | colour |       |          | optic |    |
| White CRI 80 | 97170 | 3000 K | 54 lm | w        | Asym. | 07 |
| Black CRI 80 | 97171 | 4000 K | 60 lm | Ν        |       |    |
| Grey CRI 80  | 97172 |        |       |          |       |    |