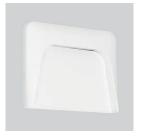

# Envelope\_W

A single-emission wall light recalling the shape of a small envelope. It can be used both as **outdoor furniture** and as an **efficient, extremely elegant path marker**.

# Passive heat dissipation Aluminium casing

IP66 It can be installed externally

Flexible installation Two types of installation, with outer casing or with bracket

#### Envelope\_W Wall | Path-marker | topLED 1 W 24 V

|                    |        |       | > c.v. 🍦 | ¥ <b> </b> ₽66 |    |
|--------------------|--------|-------|----------|----------------|----|
| type               | colour |       |          | optic          |    |
| White CRI 80 97167 | 3000 K | 54 lm | w        | Asym.          | 07 |
| Black CRI 80 97168 | 4000 K | 60 lm | Ν        |                |    |
| Grey CRI 80 97169  |        |       |          |                |    |