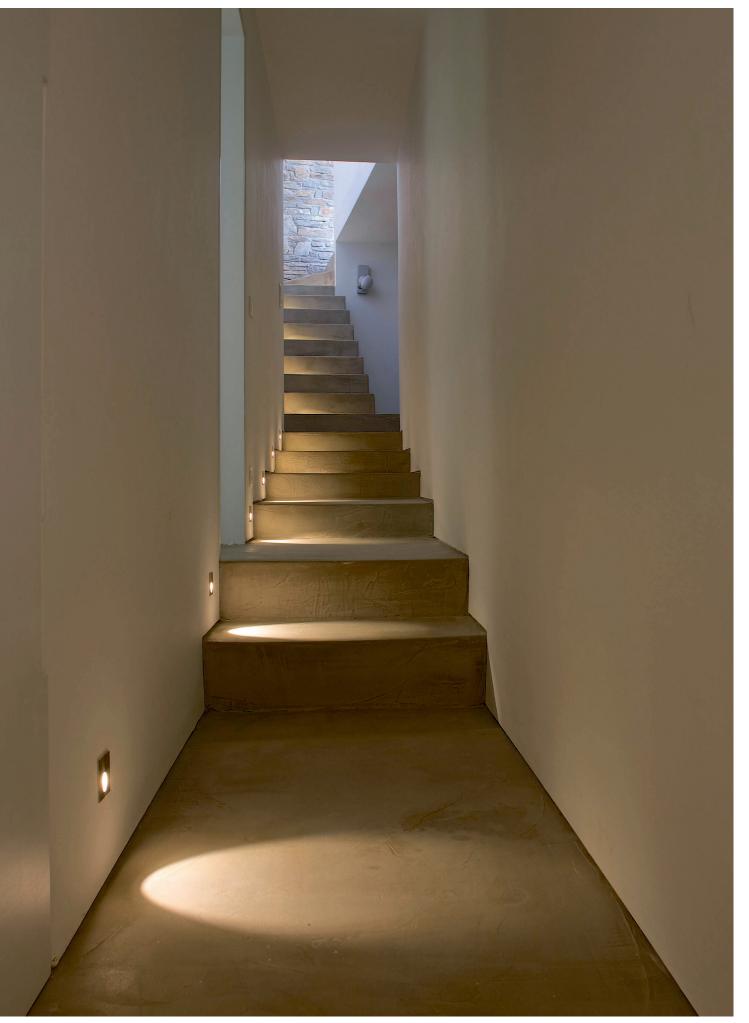

## Quara

An original path-marker recessed wall light in the shape of a **drop** of light carved out of the casing, square or round and made of aluminium. Installed close to the ground, it casts light circles onto the surface below while decorating it with style. The ideal solution to reveal the lines of a staircase in the dark, in an evocative yet discreet manner.