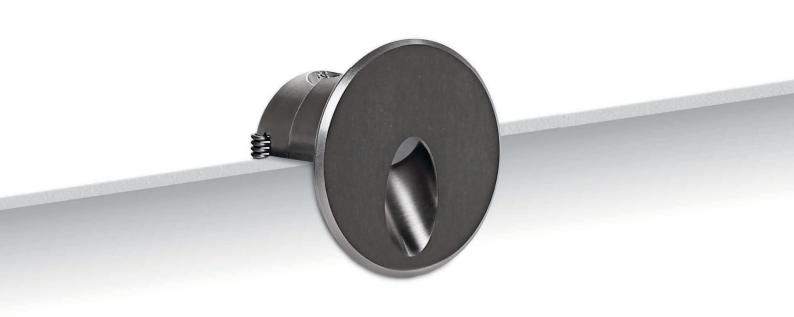

## Quara

An original path-marker recessed wall light in the shape of a **drop** of light carved out of the casing, square or round and made of aluminium. Installed close to the ground, it casts light circles onto the surface below while decorating it with style. The ideal solution to reveal the lines of a staircase in the dark, in an evocative yet discreet manner.

▲ ② ④ C.C. ★ IP44  $\widehat{}$ Quara\_R | Path-marker | powerLED 2 W 630 mA (f)) 52 colour optic type Nickel CRI 80 86402 3000 K 208 lm w 70° 70 42 4000 K 222 lm Ν С 5000 K 253 lm R - G - B - Y on request -89147 99115 99114 84338 ON/OFF 1 - 2 art. 1-10V 1 - 10 art. DALI 1 - 10 art. Outer casing