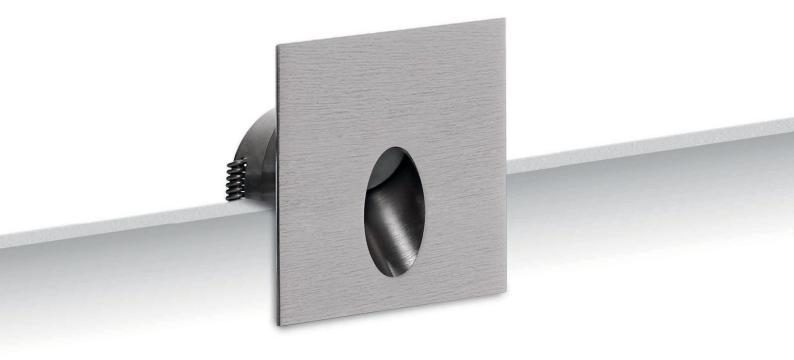

## Quara

An original path-marker recessed wall light in the shape of a **drop** of light carved out of the casing, square or round and made of aluminium. Installed close to the ground, it casts light circles onto the surface below while decorating it with style. The ideal solution to reveal the lines of a staircase in the dark, in an evocative yet discreet manner.

## Quara\_Q | Path-marker | powerLED 2 W 630 mA

(j) 52

| type      |     |       |
|-----------|-----|-------|
| Nickel CR | 180 | 86564 |

| é         | 20          | > c.c. } | ¥ <b>₽</b> 44 <b> </b> |    |
|-----------|-------------|----------|------------------------|----|
| colour    |             |          | optic                  |    |
| 3000 K    | 208 lm      | w        | 70°                    | 70 |
| 4000 K    | 222 lm      | Ν        |                        |    |
| 5000 K    | 253 lm      | С        |                        |    |
| R - G - B | - Y on requ | iest     |                        |    |