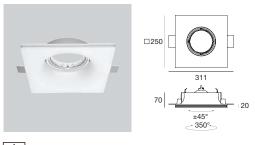

source

1xG53 65W Max

Adjustable optics

260

Suggested electronics

type

ON/OFF 1 art.

Shim