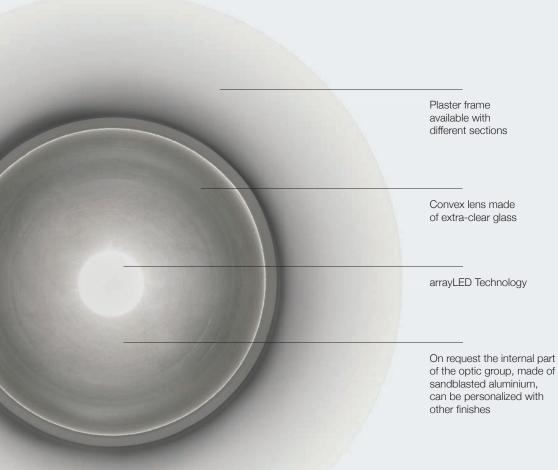

## Effect light

A special convex integrated lens, in extra clear glass, creates a stylish luminous effect defining every living space. The arrayLED technology guarantees elevated output related to reduced comsumption, with high level lighting performance.