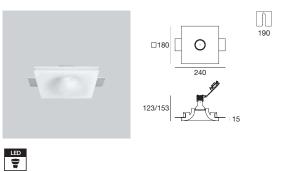

#### Gypsum\_Eye1 | Downlights | 1xGU10

| pe                                     |       | source         | optics   |
|----------------------------------------|-------|----------------|----------|
| hite                                   | 60980 | 1xGU10 35W Max | variable |
|                                        |       |                |          |
|                                        |       |                |          |
|                                        |       |                |          |
|                                        |       |                |          |
| agested access                         | ories |                |          |
| iggested access                        | ories |                |          |
| ~~~~~~~~~~~~~~~~~~~~~~~~~~~~~~~~~~~~~~ | ories |                |          |
|                                        | ories |                |          |
| 100                                    | ories |                |          |