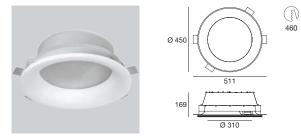

Gypsum\_Eye4 | Downlights | 110-240 V | topLED 21 W

| type  |        |       | colour |         |
|-------|--------|-------|--------|---------|
| White | CRI 80 | 60828 | 3000 K | 2180 lm |
|       |        |       | 4000 K | 2304 lm |

Suggested accessories

19 100

60830 Shim

w

Ν

Code composition: type + colour + optics

optics

diffused