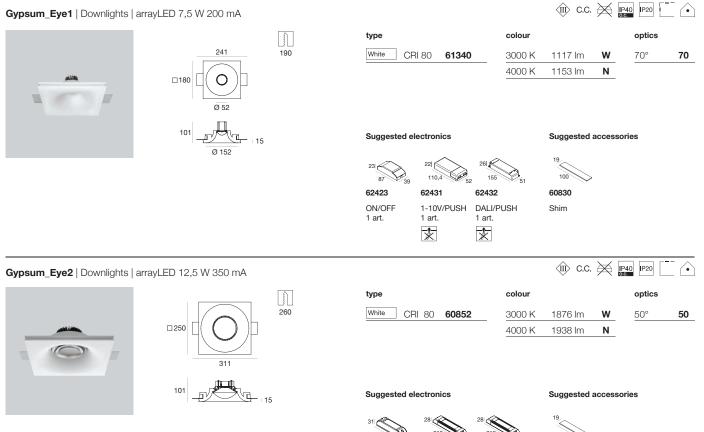

#### Gypsum\_Eye1 | Downlights | arrayLED 7,5 W 200 mA

Gypsum\_Eye3 | Downlights | arrayLED 12,5 W 350 mA

| type         |       | colour |
|--------------|-------|--------|
| White CRI 80 | 60853 | 3000 K |
|              |       | 4000 K |