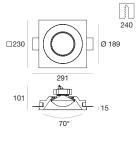

source

1xG53 65W Max

Adjustable optics

260

Suggested electronics

type

ON/OFF 1 art.

Shim