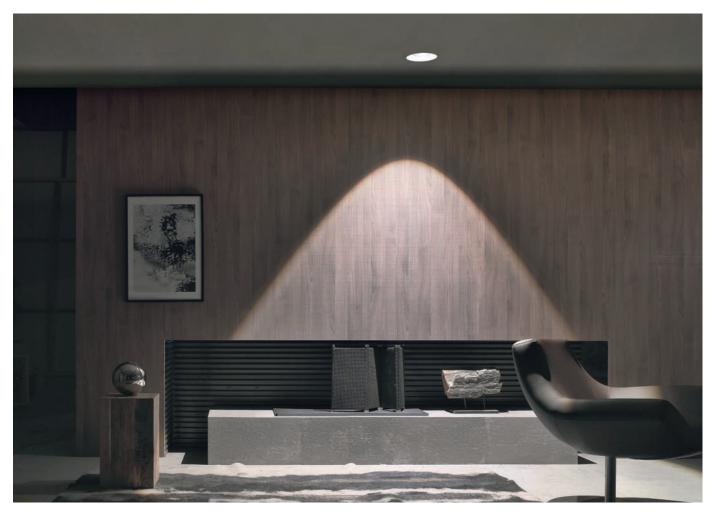

## Scenographic light

Downlights with great performance, the concave chalk surface cloaks light source and soften the light. Available with special lens for special lighting effects, diffusive or concentrate.

### **Quality materials**

Chalk frame wraps the fixture's technological heart, perfectly merging with the living space. During the day the fixture disappears and during the night creates charming lighting scenes.

## Effect light

A special convex integrated lens, in extra clear glass, creates a stylish luminous effect defining every living space. The arrayLED technology guarantees elevated output related to reduced comsumption, with high level lighting performance.