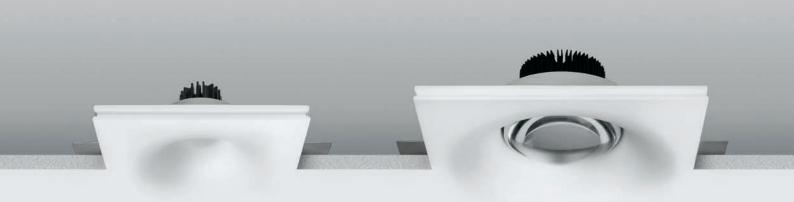

## Scenographic light

Downlights with great performance, the concave chalk surface cloaks light source and soften the light. Available with special lens for special lighting effects, diffusive or concentrate.

## Effect light

A special convex integrated lens, in extra clear glass, creates a stylish luminous effect defining every living space. The arrayLED technology guarantees elevated output related to reduced comsumption, with high level lighting performance.