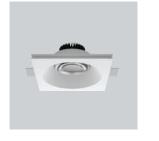

#### Gypsum\_Eye1 | Downlights | 1xGU10

| pe                                     |       | source         | optics   |
|----------------------------------------|-------|----------------|----------|
| hite                                   | 60980 | 1xGU10 35W Max | variable |
|                                        |       |                |          |
|                                        |       |                |          |
|                                        |       |                |          |
|                                        |       |                |          |
| agested access                         | ories |                |          |
| iggested access                        | ories |                |          |
| ~~~~~~~~~~~~~~~~~~~~~~~~~~~~~~~~~~~~~~ | ories |                |          |
|                                        | ories |                |          |
| 100                                    | ories |                |          |

source

1xG53 65W Max

Adjustable optics

260

Suggested electronics

type

ON/OFF 1 art.

Shim