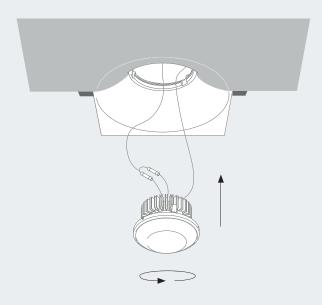

### **Fast installation**

Once chalk frame is fixed on installation plan, it's enough entering the fixture with a single snap inside the dedicated compartment. Electrical connection is provided by a fast connector prepared on fixture.