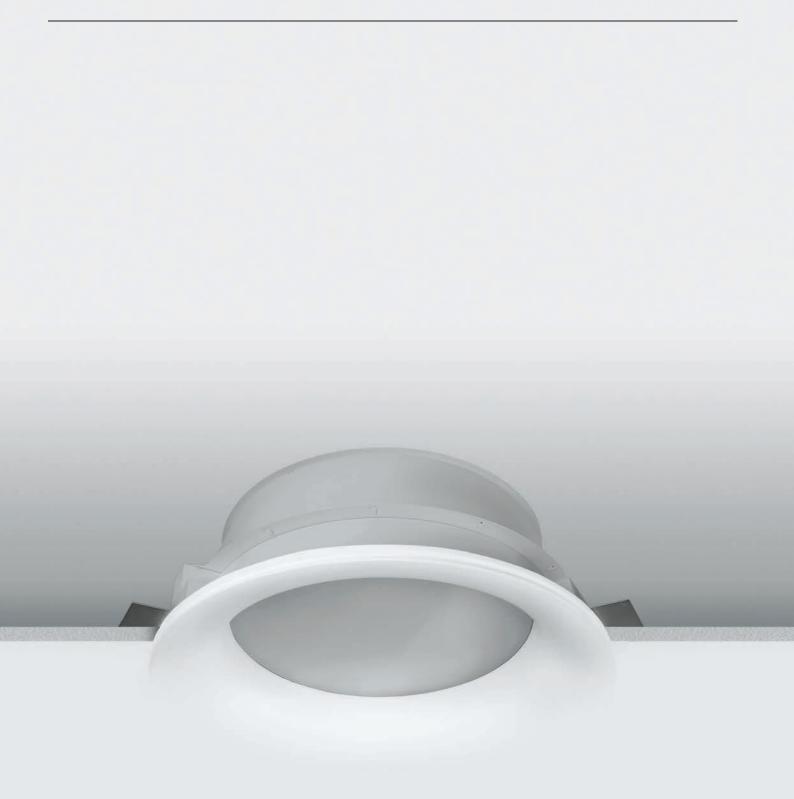

## Scenographic light

Downlights with great performance, the concave chalk surface cloaks light source and soften the light. Available with special lens for special lighting effects, diffusive or concentrate.

### **Quality materials**

Chalk frame wraps the fixture's technological heart, perfectly merging with the living space. During the day the fixture disappears and during the night creates charming lighting scenes.