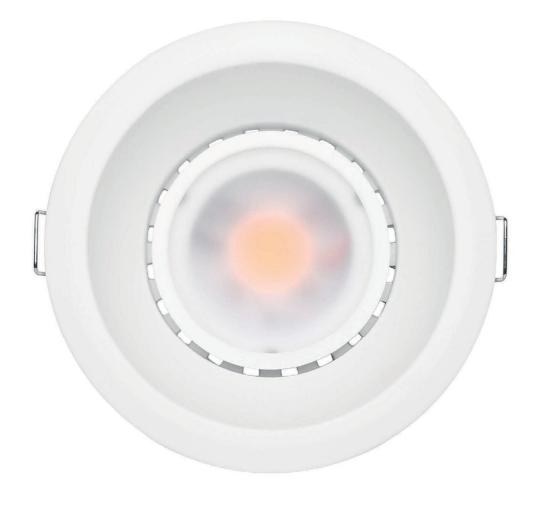

## Blob

088 MAESTRO 1.0

A versatile highly-technological downlight, ideal to retrofit any space. The arrayLED ensures top-quality lighting performance without multiple shadows. The wide offering includes five light powers to choose from in order to attain the desired illuminance level.

## Passive heat dissipation Aluminium casing

**Light management**Highly-resistant PMMA optics; sandblasted toughened glass single lens

**Functional supply**Easy-plug cable for quick and safe electric connection