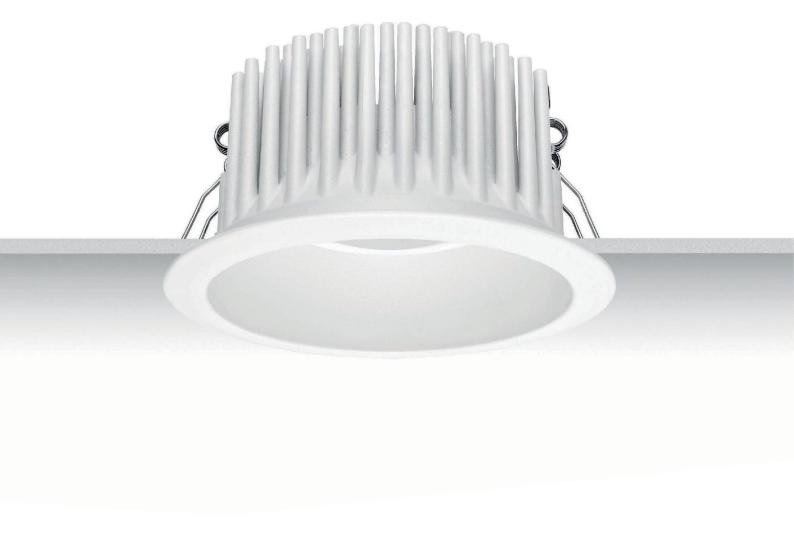

## Blob

088 MAESTRO 1.0

A versatile highly-technological downlight, ideal to retrofit any space. The arrayLED ensures top-quality lighting performance without multiple shadows. The wide offering includes five light powers to choose from in order to attain the desired illuminance level.

## Passive heat dissipation Aluminium casing

**Light management**Highly-resistant PMMA optics; sandblasted toughened glass single lens

**Functional supply**Easy-plug cable for quick and safe electric connection