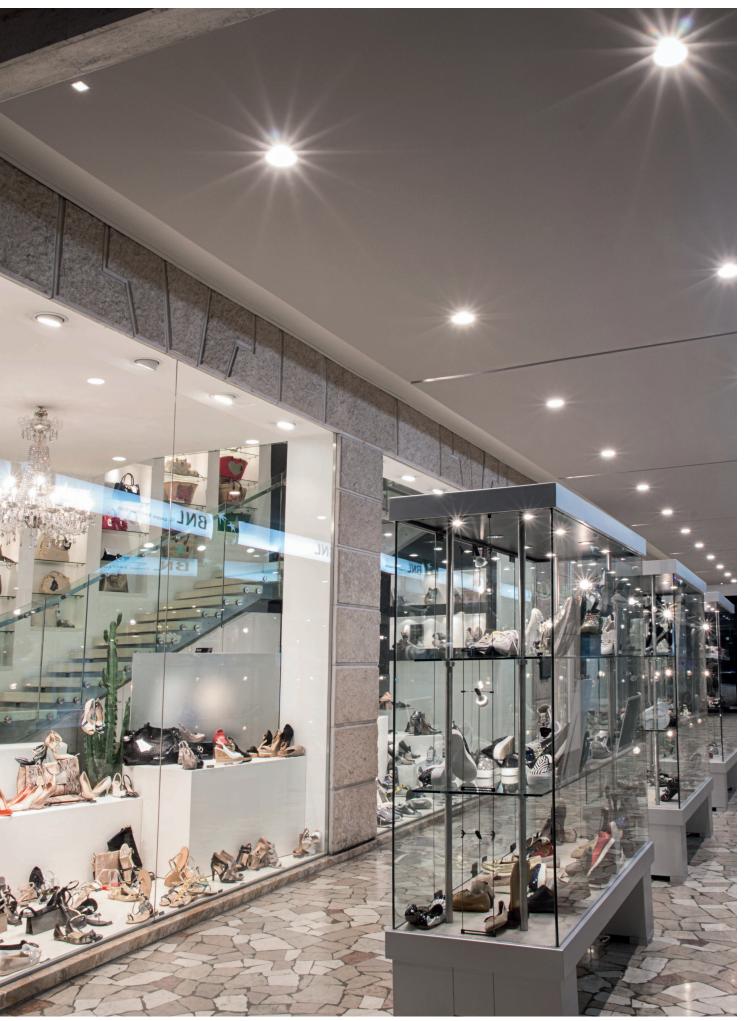

## Blob

088 MAESTRO 1.0

A versatile highly-technological downlight, ideal to retrofit any space. The arrayLED ensures top-quality lighting performance without multiple shadows. The wide offering includes five light powers to choose from in order to attain the desired illuminance level.

## Passive heat dissipation Aluminium casing

**Light management**Highly-resistant PMMA optics; sandblasted toughened glass single lens

**Functional supply**Easy-plug cable for quick and safe electric connection