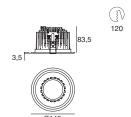

089 Downlights

Blob | Downlight | arrayLED 25 W 720 mA

|                  | -                     | 0              |
|------------------|-----------------------|----------------|
| 99112            | 99188                 | 99330          |
| ON/OFF<br>1 art. | 1-10V, DALI<br>1 art. | DALI<br>1 art. |